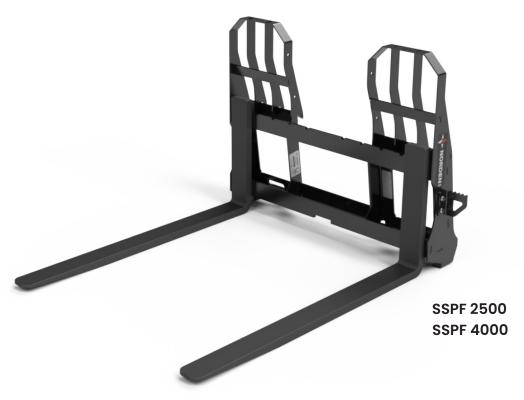

# NORDEN Skid Steer Pallet Fork

The Norden Skid Steer Pallet Forks are an attachment that mounts to a skid steer loader or a tractor equipped with a loader having similar mounting capabilities. It is designed to move heavy pallet loads with ease.

#### **SSPF**

Norden Skid Steer Pallet Forks are availble in two different options made for your heavy moving needs. Both models have a walk through integrated backrest allowing a 2,000lb. or 4,000lb. load capacity and features an overall fork thinkness of 1.18 "or 1.38". The fork widths expand up to 44.5" and are in increments of 2.875".

## **Specifications**

| Model                              | Description                                           | Weight  | Overall L x W x H     | Load<br>Capacity | Fork<br>Length | Fork<br>Width | Fork<br>Thickness | Adjustable Width                    |
|------------------------------------|-------------------------------------------------------|---------|-----------------------|------------------|----------------|---------------|-------------------|-------------------------------------|
| SSPF 2500                          | Skid Steer Pallet Fork                                | 300 lb. | 57"L x 49"W x 36"H    | 2,500 lb.        | 48.00"         | 3.00"         | 1.18"             | Up to 44.5" in increments of 2.875' |
| SSPF 4000                          | Skid Steer Pallet Fork                                | 356 lb. | 57"L x 49"W x 36"H    | 4,000 lb.        | 48.00"         | 4.00"         | 1.38"             | Up to 44.5" in increments of 2.875" |
| Center Fill<br>Weldment<br>1032630 | Additional backrest support (eliminates walk-through) | 18 lb.  | 17.87"L x4"W x 15.5"H |                  |                |               |                   |                                     |