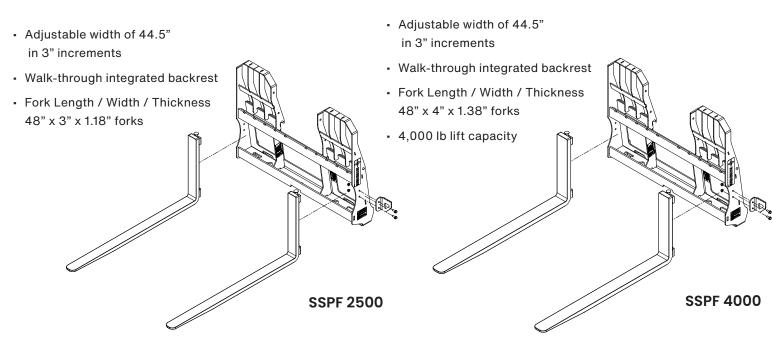

#### **SSPF**

Norden Skid Steer Pallet Forks are availble in two different options made for your heavy moving needs. Both models have a walk through integrated backrest allowing a 2,000lb. or 4,000lb. load capacity and features an overall fork thinkness of 1.18 "or 1.38". The fork widths expand up to 44.5" and are in increments of 2.875".

## **Specifications**

| Model                              | Description                                           | Weight  | Overall L x W x H     | Load<br>Capacity | Fork<br>Length | Fork<br>Width | Fork<br>Thickness | Adjustable Width                    |
|------------------------------------|-------------------------------------------------------|---------|-----------------------|------------------|----------------|---------------|-------------------|-------------------------------------|
| SSPF 2500                          | Skid Steer Pallet Fork                                | 300 lb. | 57"L x 49"W x 36"H    | 2,500 lb.        | 48.00"         | 3.00"         | 1.18"             | Up to 44.5" in increments of 2.875' |
| SSPF 4000                          | Skid Steer Pallet Fork                                | 356 lb. | 57"L x 49"W x 36"H    | 4,000 lb.        | 48.00"         | 4.00"         | 1.38"             | Up to 44.5" in increments of 2.875" |
| Center Fill<br>Weldment<br>1032630 | Additional backrest support (eliminates walk-through) | 18 lb.  | 17.87"L x4"W x 15.5"H |                  |                |               |                   |                                     |