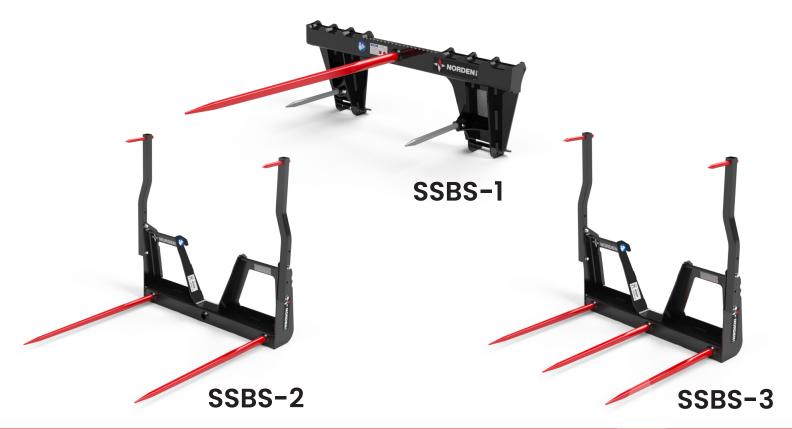

## Skid Steer Bale Spears

Skid Steer Single Bale Spear

Skid Steer Double Bale Spear

Skid Steer Triple Bale Spear

The Norden Bale Spear is an attachment that mounts to a skid steer loader or a tractor equipped with a loader having similar capabilities. It is designed to move large bales of hay or straw in the field, barn and around your farm with ease.

## NORDEN Bale Spears