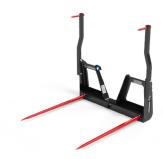

## Skid Steer Bale Spears

Skid Steer Single Bale Spear

Skid Steer Double Bale Spear

Skid Steer Triple Bale Spear

The Norden Bale Spear is an attachment that mounts to a skid steer loader or a tractor equipped with a loader having similar capabilities. It is designed to move large bales of hay or straw in the field, barn and around your farm with ease.

## **Specifications**

| Model                        | Description                                     | Weight  | Overall L x W x H  | Working<br>Length | #<br>Spears | Spear<br>Length | Spear<br>Type | Spear<br>thickness | Spear<br>Capacity |
|------------------------------|-------------------------------------------------|---------|--------------------|-------------------|-------------|-----------------|---------------|--------------------|-------------------|
| SSBS-1                       | Skid Steer Single Bale Spear                    | 135 lb. | 52"L x 45"W x 19"H | 43" L             | 1           | 49"             | Conus 2       | 1.73"              | 4046 lb.          |
| SSBS-2                       | Skid Steer Bale Spear                           | 222 lb. | 51"L x 46"W x 23"H | 43" L             | 2           | 49"             | Conus 2       | 1.73"              | 4046 lb.          |
| SSBS-3                       | Skid Steer Bale Spear                           | 230 lb. | 41"L x 46"W x 23"H | 33" L             | 3           | 39"             | Conus 2       | 1.73"              | 4046 lb.          |
| SSBS<br>Extension<br>1027610 | Extension<br>Available for SSBS-2 and<br>SSBS-3 | 34 lb.  | 40"L x 2"W x 4"H   | 7" L              |             | 10"<br>Spikes   |               | 1"                 | 34 lb.            |