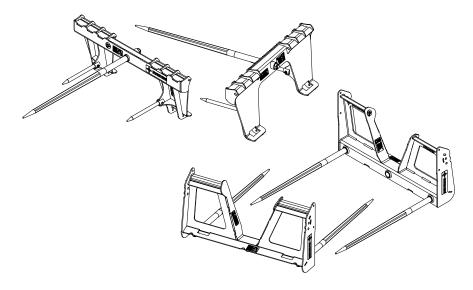

## Skid Steer Bale Spears

Skid Steer Single Bale Spear

Skid Steer Double Bale Spear

Skid Steer Triple Bale Spear

The Norden Bale Spear is an attachment that mounts to a skid steer loader or a tractor equipped with a loader having similar capabilities. It is designed to move large bales of hay or straw in the field, barn and around your farm with ease.

## **Specifications**

| Model                        | Description                                     | Weight  | Overall L x W x H  | Working<br>Length | #<br>Spears | Spear<br>Length | Spear<br>Type | Spear<br>thickness | Spear<br>Capacity |
|------------------------------|-------------------------------------------------|---------|--------------------|-------------------|-------------|-----------------|---------------|--------------------|-------------------|
| SSBS-1                       | Skid Steer Single Bale Spear                    | 135 lb. | 52"L x 45"W x 19"H | 43" L             | 1           | 49"             | Conus 2       | 1.73"              | 4046 lb.          |
| SSBS-2                       | Skid Steer Bale Spear                           | 222 lb. | 51"L x 46"W x 23"H | 43" L             | 2           | 49"             | Conus 2       | 1.73"              | 4046 lb.          |
| SSBS-3                       | Skid Steer Bale Spear                           | 230 lb. | 41"L x 46"W x 23"H | 33" L             | 3           | 39"             | Conus 2       | 1.73"              | 4046 lb.          |
| SSBS<br>Extension<br>1027610 | Extension<br>Available for SSBS-2 and<br>SSBS-3 | 34 lb.  | 40"L x 2"W x 4"H   | 7" L              |             | 10"<br>Spikes   |               | 1"                 | 34 lb.            |