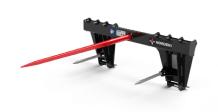

## Skid Steer Bale Spears

Skid Steer Single Bale Spear

Skid Steer Double Bale Spear

Skid Steer Triple Bale Spear

The Norden Bale Spear is an attachment that mounts to a skid steer loader or a tractor equipped with a loader having similar capabilities. It is designed to move large bales of hay or straw in the field, barn and around your farm with ease.

## **Specifications**

| Model                        | Description                                     | Weight  | Overall L x W x H  | Working<br>Length | #<br>Spears | Spear<br>Length | Spear<br>Type | Spear<br>thickness | Spear<br>Capacity |
|------------------------------|-------------------------------------------------|---------|--------------------|-------------------|-------------|-----------------|---------------|--------------------|-------------------|
| SSBS-1                       | Skid Steer Single Bale Spear                    | 135 lb. | 52"L x 45"W x 19"H | 43" L             | 1           | 49"             | Conus 2       | 1.73"              | 4046 lb.          |
| SSBS-2                       | Skid Steer Bale Spear                           | 222 lb. | 51"L x 46"W x 23"H | 43" L             | 2           | 49"             | Conus 2       | 1.73"              | 4046 lb.          |
| SSBS-3                       | Skid Steer Bale Spear                           | 230 lb. | 41"L x 46"W x 23"H | 33" L             | 3           | 39"             | Conus 2       | 1.73"              | 4046 lb.          |
| SSBS<br>Extension<br>1027610 | Extension<br>Available for SSBS-2 and<br>SSBS-3 | 34 lb.  | 40"L x 2"W x 4"H   | 7" L              |             | 10"<br>Spikes   |               | 1"                 | 34 lb.            |