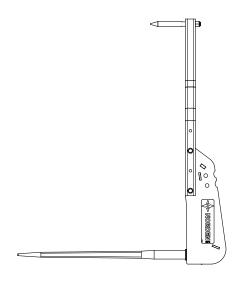

## Skid Steer Bale Spears

Skid Steer Single Bale Spear

Skid Steer Double Bale Spear

Skid Steer Triple Bale Spear

The Norden Bale Spear is an attachment that mounts to a skid steer loader or a tractor equipped with a loader having similar capabilities. It is designed to move large bales of hay or straw in the field, barn and around your farm with ease.

## **Specifications**

| Model                        | Description                                     | Weight  | Overall L x W x H  | Working<br>Length | #<br>Spears | Spear<br>Length | Spear<br>Type | Spear<br>thickness | Spear<br>Capacity |
|------------------------------|-------------------------------------------------|---------|--------------------|-------------------|-------------|-----------------|---------------|--------------------|-------------------|
| SSBS-1                       | Skid Steer Single Bale Spear                    | 135 lb. | 52"L x 45"W x 19"H | 43" L             | 1           | 49"             | Conus 2       | 1.73"              | 4046 lb.          |
| SSBS-2                       | Skid Steer Bale Spear                           | 222 lb. | 51"L x 46"W x 23"H | 43" L             | 2           | 49"             | Conus 2       | 1.73"              | 4046 lb.          |
| SSBS-3                       | Skid Steer Bale Spear                           | 230 lb. | 41"L x 46"W x 23"H | 33" L             | 3           | 39"             | Conus 2       | 1.73"              | 4046 lb.          |
| SSBS<br>Extension<br>1027610 | Extension<br>Available for SSBS-2 and<br>SSBS-3 | 34 lb.  | 40"L x 2"W x 4"H   | 7" L              |             | 10"<br>Spikes   |               | 1"                 | 34 lb.            |