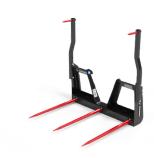

## Skid Steer Bale Spears

Skid Steer Single Bale Spear

Skid Steer Double Bale Spear

Skid Steer Triple Bale Spear

The Norden Bale Spear is an attachment that mounts to a skid steer loader or a tractor equipped with a loader having similar capabilities. It is designed to move large bales of hay or straw in the field, barn and around your farm with ease.

## **Specifications**

| Model                        | Description                                     | Weight  | Overall L x W x H  | Working<br>Length | #<br>Spears | Spear<br>Length | Spear<br>Type | Spear<br>thickness | Spear<br>Capacity |
|------------------------------|-------------------------------------------------|---------|--------------------|-------------------|-------------|-----------------|---------------|--------------------|-------------------|
| SSBS-1                       | Skid Steer Single Bale Spear                    | 135 lb. | 52"L x 45"W x 19"H | 43" L             | 1           | 49"             | Conus 2       | 1.73"              | 4046 lb.          |
| SSBS-2                       | Skid Steer Bale Spear                           | 222 lb. | 51"L x 46"W x 23"H | 43" L             | 2           | 49"             | Conus 2       | 1.73"              | 4046 lb.          |
| SSBS-3                       | Skid Steer Bale Spear                           | 230 lb. | 41"L x 46"W x 23"H | 33" L             | 3           | 39"             | Conus 2       | 1.73"              | 4046 lb.          |
| SSBS<br>Extension<br>1027610 | Extension<br>Available for SSBS-2 and<br>SSBS-3 | 34 lb.  | 40"L x 2"W x 4"H   | 7" L              |             | 10"<br>Spikes   |               | 1"                 | 34 lb.            |