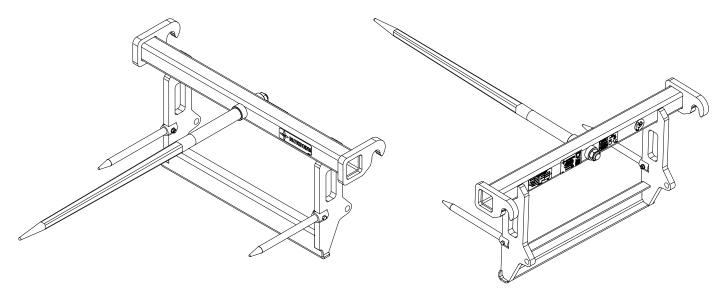

## NORDEN Euro Single Bale Spear

The Norden bale spear is an attachment that mounts to a euro style loader or a tractor equipped with a loader having similar capabilities. It is designed to move large bales of hay or straw in the field, barn and around your farm with ease.

## EBS-1

- · Handles large round bales of hay or straw
- A single 49" Conus 2 spear centered with 43" usable length
- Two anti-rotation spikes at 30" spacing
- 4,046 lb lift capacity @ 20"
- · Highest quality spear forged in Germany

Norden Euro Single Bale Spear is available with Euro/Global Carrier Quick Attach that fits all makes and models of Euro-style front loaders.