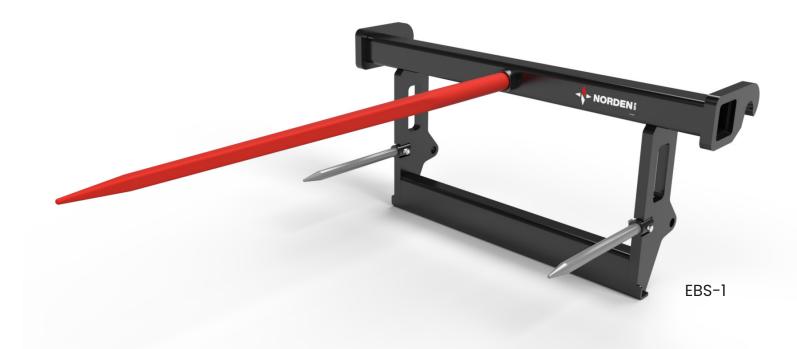

## NORDEN Euro Single Bale Spear

The Norden bale spear is an attachment that mounts to a euro style loader or a tractor equipped with a loader having similar capabilities. It is designed to move large bales of hay or straw in the field, barn and around your farm with ease.

## EURO SINGLE Bale Spear

## EBS-1

- · Handles large round bales of hay or straw
- A single 49" Conus 2 spear centered with 43" usable length
- Two anti-rotation spikes at 30" spacing
- 4,046 lb lift capacity @ 20"
- · Highest quality spear forged in Germany

Norden Euro Single Bale Spear is available with Euro/Global Carrier Quick Attach that fits all makes and models of Euro-style front loaders.