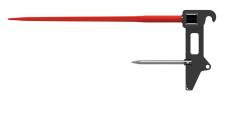

## EBS-1

- · Handles large round bales of hay or straw
- A single 49" Conus 2 spear centered with 43" usable length
- Two anti-rotation spikes at 30" spacing
- 4,046 lb lift capacity @ 20"
- · Highest quality spear forged in Germany

## **Specifications**

| Description            | Weight  | Overall L x W x H   | Working<br>Length | # Spears | Spear<br>Length | Spear<br>Type | Spear<br>thickness | Spear Capacity |
|------------------------|---------|---------------------|-------------------|----------|-----------------|---------------|--------------------|----------------|
| Euro Single Bale Spear | 121 lbs | 52″L x 42″ W x 21″H | 43" L             | 3        | 49″             | Conus 2       | 1.73"              | 4046 lb.       |