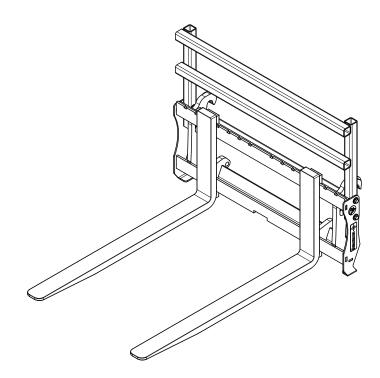

## NORDEN Euro Pallet Fork

The Norden Euro Pallet Forks are an attachment that mounts to a loader or a tractor equipped with a loader having similar mounting capabilities. It is designed to move heavy pallet loads with ease.

## EPF 5500

Norden Euro Pallet Forks are made for your heavy moving needs. It has a fully removable backrest with a 5,500lb. load capacity and features an overall fork thinkness of 1.57 ". The fork widths expand up to 47" and are in increments of 3".

- Adjustable width of 47"
  in 3" increments
- Full removable backrest
- Fork Length / Width / Thickness 48" x 4" x 1.57" forks
- 5,500 lb lift capacity