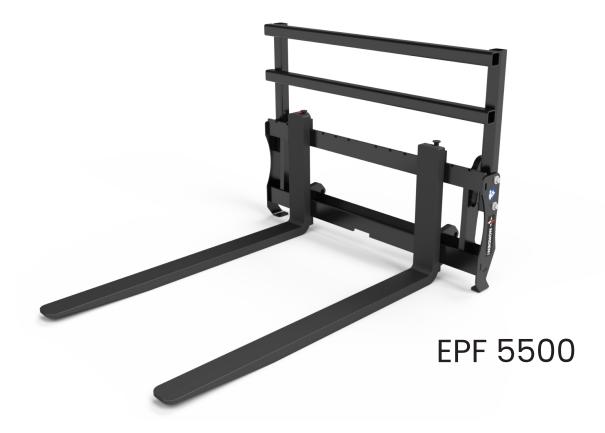

## EPF 5500

Norden Euro Pallet Forks are made for your heavy moving needs. It has a fully removable backrest with a 5,500lb. load capacity and features an overall fork thinkness of 1.57 ". The fork widths expand up to 47" and are in increments of 3".

- Adjustable width of 47"
  in 3" increments
- Full removable backrest
- Fork Length / Width / Thickness 48" x 4" x 1.57" forks
- 5,500 lb lift capacity

## **Specifications**

| Description      | Weight  | Overall L x W x H    | Load<br>Capacity | Fork<br>Length | Fork<br>Width | Fork<br>Thickness | Adjustable Width              |
|------------------|---------|----------------------|------------------|----------------|---------------|-------------------|-------------------------------|
| Euro Pallet Fork | 411 lb. | 59"L x 47.5"W x 36"H | 5,500 lb.        | 48.00"         | 4.00"         | 1.57″             | Up to 47" in increments of 3" |