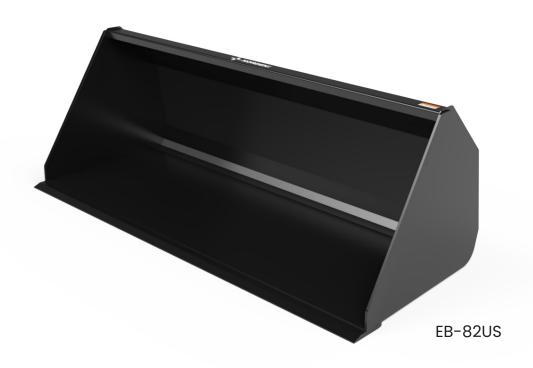

## NORDEN Euro Bucket

**Utility Short 72"** 

**Utility Short 82"** 

Standard Long 82"

Standard Long 94"

The Norden Euro Loader Bucket's design includes a strong frame, reinforced edges, and a spacious capacity, enabling it to scoop, carry, and deposit various materials such as soil, gravel, sand, and debris with ease. This bucket gives the operator exceptional maneuverability and precise control, proving to be an indispensable tool for construction, landscaping, agriculture, and other industries requiring efficient material handling operations.

#### **Utility Short 82"**