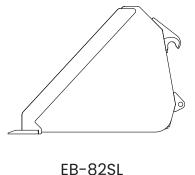

#### Standard Long 82"

### **Specifications**

| Model   | Description                  | Weight    | Overall L x W x H      | Struck Capacity | Heaped Capacity |
|---------|------------------------------|-----------|------------------------|-----------------|-----------------|
| EB-72US | Euro Bucket 72 Utility Short | 462.4 lb. | 34.5"L x 73"W x 25.5"H | 18.7 cu ft      | 23.2 cu ft      |
| EB-82US | Euro Bucket 82 Utility Short | 505.1 lb. | 34.5″L x 83″W x 25.5″H | 21.4 cu ft      | 26.6 cu ft      |
| EB-82SL | Euro Bucket 82 Standard Long | 578 lb.   | 37"L x 83"W x 30.5"H   | 29.0 cu ft      | 34.6 cu ft      |
| EB-94SL | Euro Bucket 94 Standard Long | 651.9 lb. | 37"L x 95"W x 30.5"H   | 34.0 cu ft      | 39.8 cu ft      |