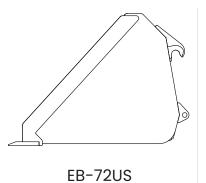

#### **Utility Short 72"**

### **Specifications**

| Model   | Description                  | Weight    | Overall L x W x H      | Struck Capacity | Heaped Capacity |
|---------|------------------------------|-----------|------------------------|-----------------|-----------------|
| EB-72US | Euro Bucket 72 Utility Short | 462.4 lb. | 34.5"L x 73"W x 25.5"H | 18.7 cu ft      | 23.2 cu ft      |
| EB-82US | Euro Bucket 82 Utility Short | 505.1 lb. | 34.5″L x 83″W x 25.5″H | 21.4 cu ft      | 26.6 cu ft      |
| EB-82SL | Euro Bucket 82 Standard Long | 578 lb.   | 37"L x 83"W x 30.5"H   | 29.0 cu ft      | 34.6 cu ft      |
| EB-94SL | Euro Bucket 94 Standard Long | 651.9 lb. | 37"L x 95"W x 30.5"H   | 34.0 cu ft      | 39.8 cu ft      |