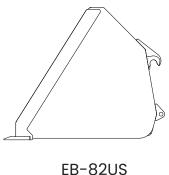

#### **Utility Short 82"**

### **Specifications**

| Model   | Description                  | Weight    | Overall L x W x H      | Struck Capacity | Heaped Capacity |
|---------|------------------------------|-----------|------------------------|-----------------|-----------------|
| EB-72US | Euro Bucket 72 Utility Short | 462.4 lb. | 34.5"L x 73"W x 25.5"H | 18.7 cu ft      | 23.2 cu ft      |
| EB-82US | Euro Bucket 82 Utility Short | 505.1 lb. | 34.5″L x 83″W x 25.5″H | 21.4 cu ft      | 26.6 cu ft      |
| EB-82SL | Euro Bucket 82 Standard Long | 578 lb.   | 37"L x 83"W x 30.5"H   | 29.0 cu ft      | 34.6 cu ft      |
| EB-94SL | Euro Bucket 94 Standard Long | 651.9 lb. | 37"L x 95"W x 30.5"H   | 34.0 cu ft      | 39.8 cu ft      |