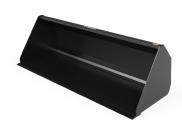

## NORDEN Euro Bucket

**Utility Short 72"** 

**Utility Short 82"** 

Standard Long 82"

Standard Long 94"

The Norden Euro Loader Bucket's design includes a strong frame, reinforced edges, and a spacious capacity, enabling it to scoop, carry, and deposit various materials such as soil, gravel, sand, and debris with ease. This bucket gives the operator exceptional maneuverability and precise control, proving to be an indispensable tool for construction, landscaping, agriculture, and other industries requiring efficient material handling operations.

#### Standard Long 94"

B2SL EB-94SL

The bucket's design includes a strong frame, reinforced edges, and a spacious capacity, enabling it to scoop, carry, and deposit various materials such as soil, gravel, sand, and debris with ease. With its exceptional maneuverability and precise control, the Euro bucket proves to be an indispensable tool for construction, landscaping, agriculture, and other industries requiring efficient material handling operations.