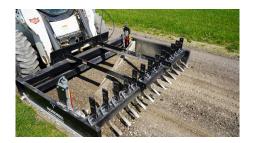

### **Adjustable Ripper Shanks**

- Use the ripper shanks to eliminate potholes before grading.
- All shanks have adjustable height.
- It comes with 12" standard on center with hardened shanks every 6" apart.