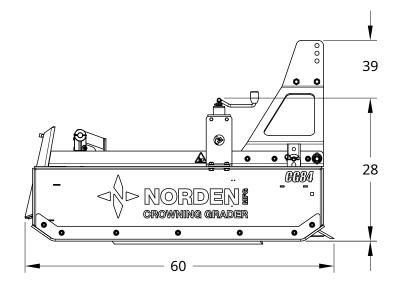

# **Specifications**

**Working Dimensions 39** 60" L x 87" W x 28-39" H

Approximate Weight 875 lbs

(877) 296-5851 nordenmfg.com