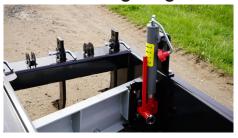

### Adjustable Cutting Depth and Crowning Height

Hydraulic cylinder for adjusting lefth and side (crowning height).

• The range on this side is -1.5" and +4.5" in reference to the bottom of the skid bars.

• For the right-hand (cutting) side, the jack is capable of adjusting the blade -2" and +1" in reference to the bottom of the skid bars.