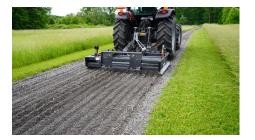

#### **Loosen Material**

### Enjoy a better surface

The Crowning Grader is designed for easy operation, thanks to the skid shoes on each side, making it easy to ride on the ground. The adjustable blade allows you to make precise adjustments, ensuring a smooth and durable surface. Whether you're a professional contractor or a homeowner looking to improve your driveway, the Crowning Grader from Norden Mfg is the perfect solution for achieving professional results with ease.