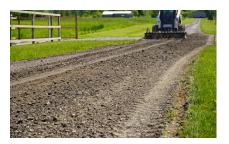

### **Grade with Blade**

### Enjoy a better surface

The Crowning Grader is designed for easy operation, thanks to the skid shoes on each side, making it easy to ride on the ground. The adjustable blade allows you to make precise adjustments, ensuring a smooth and durable surface. Whether you're a professional contractor or a homeowner looking to improve your driveway, the Crowning Grader from Norden Mfg is the perfect solution for achieving professional results with ease.