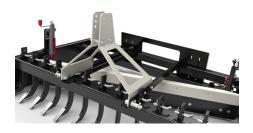

### Adjustable Cutting Depth and Crowning Height

Hydraulic cylinder for adjusting lefth and side (crowning height).

• The range on this side is -1.5" and +4.5" in reference to the bottom of the skid bars.

• For the right-hand (cutting) side, the jack is capable of adjusting the blade -2" and +1" in reference to the bottom of the skid bars.