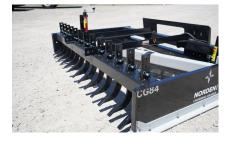

### **Adjustable Ripper Shanks**

- Use the ripper shanks to eliminate potholes before grading.
- All shanks have adjustable height.
- It comes with 12" standard on center with hardened shanks every 6" apart.